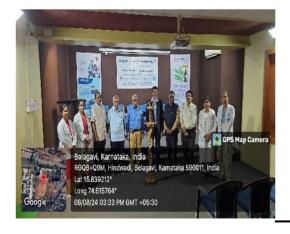

## **Department of Pediatric and Preventive Dentistry** CDE Program on 22<sup>nd</sup> March 2024

| Sl.no | Particulars                                                                                                                                                                                              | Information                                                                                                                                                                                                                                                                                                                                                 |
|-------|----------------------------------------------------------------------------------------------------------------------------------------------------------------------------------------------------------|-------------------------------------------------------------------------------------------------------------------------------------------------------------------------------------------------------------------------------------------------------------------------------------------------------------------------------------------------------------|
| 1     | Name of the program                                                                                                                                                                                      | CDE                                                                                                                                                                                                                                                                                                                                                         |
| 2     | Program organized by Department                                                                                                                                                                          | Dept of Pediatric and Preventive Dentistry                                                                                                                                                                                                                                                                                                                  |
| 3     | Department / Association /Cell involved                                                                                                                                                                  | Department of Dental Education                                                                                                                                                                                                                                                                                                                              |
| 4     | Date                                                                                                                                                                                                     | 22 <sup>nd</sup> March 2024                                                                                                                                                                                                                                                                                                                                 |
| 5     | Duration                                                                                                                                                                                                 | One day                                                                                                                                                                                                                                                                                                                                                     |
| 6     | Location                                                                                                                                                                                                 | Dept of Pediatric and Preventive dentistry KLE VK Institute of Dental Sciences, Belagavi.                                                                                                                                                                                                                                                                   |
| 7     | Objective of the program                                                                                                                                                                                 | Imparting knowledge on how to run successful dental practice, stainless stell crown and esthetics in dentistry                                                                                                                                                                                                                                              |
| 8     | Activities carried out during the program                                                                                                                                                                | <ul> <li>Guest lecture on-</li> <li>1. Strategies to run Successful Practice &amp; Mastering Pediatric dental care" by Dr. Onkar Haridas</li> <li>2. Enhancing Smiles: The Artistry of Esthetics in Dentistry by Dr. Abdul Rahiman Rameez</li> <li>Workshop on –</li> <li>Stainless steel crown</li> <li>Esthetic anterior composite restoration</li> </ul> |
|       | No. of Students Participated                                                                                                                                                                             | UG – 59<br>PG - 43                                                                                                                                                                                                                                                                                                                                          |
|       | No. of Teachers Participated                                                                                                                                                                             | 26                                                                                                                                                                                                                                                                                                                                                          |
|       | No. of Beneficiaries benefited from the program                                                                                                                                                          | 128                                                                                                                                                                                                                                                                                                                                                         |
| 9     | Photographs                                                                                                                                                                                              | Enclosed                                                                                                                                                                                                                                                                                                                                                    |
| 10.   | Brief Report:  The delegates expressed enthusiasm for the lefuture of dentistry, particularly in the realm of psychological issues. They appreciated the in the comprehensive exploration of future pros | resights on running successful private clinics and spects after BDS and MDS. The practical guidance its, and the admiration for aesthetic dentistry cases espiring, engaging, and creatively presented,                                                                                                                                                     |