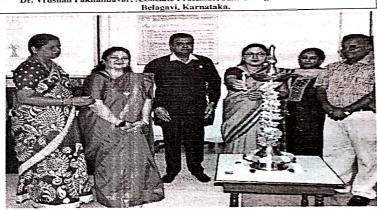

## **DDE Guest Lecture**

| Sl. No. | Particulars                               | Information                                                                                                                                                                                                                                                                                                                                                                                                                                                                                                                                                                                                                                                                                                                                                                                                                                                                                                                                                                                                                                                                                                                                                                                                                                                                                                                                                                                                                                                                                                                                                                                                                                                                                                                                                                                                                                                                                                                                                                                                                                                                                                                    |
|---------|-------------------------------------------|--------------------------------------------------------------------------------------------------------------------------------------------------------------------------------------------------------------------------------------------------------------------------------------------------------------------------------------------------------------------------------------------------------------------------------------------------------------------------------------------------------------------------------------------------------------------------------------------------------------------------------------------------------------------------------------------------------------------------------------------------------------------------------------------------------------------------------------------------------------------------------------------------------------------------------------------------------------------------------------------------------------------------------------------------------------------------------------------------------------------------------------------------------------------------------------------------------------------------------------------------------------------------------------------------------------------------------------------------------------------------------------------------------------------------------------------------------------------------------------------------------------------------------------------------------------------------------------------------------------------------------------------------------------------------------------------------------------------------------------------------------------------------------------------------------------------------------------------------------------------------------------------------------------------------------------------------------------------------------------------------------------------------------------------------------------------------------------------------------------------------------|
| 1       | Name of the program                       | DDE Guest Lecture – "Motivational Interviewing" Speaker: Dr. Harsha M.B. Professor & Head Sri Hasanamba Dental College & Hospital - Hassan                                                                                                                                                                                                                                                                                                                                                                                                                                                                                                                                                                                                                                                                                                                                                                                                                                                                                                                                                                                                                                                                                                                                                                                                                                                                                                                                                                                                                                                                                                                                                                                                                                                                                                                                                                                                                                                                                                                                                                                     |
| 2       | Program organized by Department           | Periodontics                                                                                                                                                                                                                                                                                                                                                                                                                                                                                                                                                                                                                                                                                                                                                                                                                                                                                                                                                                                                                                                                                                                                                                                                                                                                                                                                                                                                                                                                                                                                                                                                                                                                                                                                                                                                                                                                                                                                                                                                                                                                                                                   |
| 3       | Department / Association /Cell involved   | DDE, KLE VKIDS, Belagavi                                                                                                                                                                                                                                                                                                                                                                                                                                                                                                                                                                                                                                                                                                                                                                                                                                                                                                                                                                                                                                                                                                                                                                                                                                                                                                                                                                                                                                                                                                                                                                                                                                                                                                                                                                                                                                                                                                                                                                                                                                                                                                       |
| 4       | Date                                      | 28/8/2024                                                                                                                                                                                                                                                                                                                                                                                                                                                                                                                                                                                                                                                                                                                                                                                                                                                                                                                                                                                                                                                                                                                                                                                                                                                                                                                                                                                                                                                                                                                                                                                                                                                                                                                                                                                                                                                                                                                                                                                                                                                                                                                      |
| 5       | Duration                                  | 3.15 to 4.15pm                                                                                                                                                                                                                                                                                                                                                                                                                                                                                                                                                                                                                                                                                                                                                                                                                                                                                                                                                                                                                                                                                                                                                                                                                                                                                                                                                                                                                                                                                                                                                                                                                                                                                                                                                                                                                                                                                                                                                                                                                                                                                                                 |
| 6       | Location                                  | Prosthodontics Gallery Hall                                                                                                                                                                                                                                                                                                                                                                                                                                                                                                                                                                                                                                                                                                                                                                                                                                                                                                                                                                                                                                                                                                                                                                                                                                                                                                                                                                                                                                                                                                                                                                                                                                                                                                                                                                                                                                                                                                                                                                                                                                                                                                    |
| 7       | Objective of the program                  | To enhance the communications skills in patient interaction                                                                                                                                                                                                                                                                                                                                                                                                                                                                                                                                                                                                                                                                                                                                                                                                                                                                                                                                                                                                                                                                                                                                                                                                                                                                                                                                                                                                                                                                                                                                                                                                                                                                                                                                                                                                                                                                                                                                                                                                                                                                    |
| 8       | Activities carried out during the program | Talk on "Motivational Interviewing" in patient motivation for treatment compliance.                                                                                                                                                                                                                                                                                                                                                                                                                                                                                                                                                                                                                                                                                                                                                                                                                                                                                                                                                                                                                                                                                                                                                                                                                                                                                                                                                                                                                                                                                                                                                                                                                                                                                                                                                                                                                                                                                                                                                                                                                                            |
| 9       | No. of Students Participated              | 58                                                                                                                                                                                                                                                                                                                                                                                                                                                                                                                                                                                                                                                                                                                                                                                                                                                                                                                                                                                                                                                                                                                                                                                                                                                                                                                                                                                                                                                                                                                                                                                                                                                                                                                                                                                                                                                                                                                                                                                                                                                                                                                             |
| 10      | No. of Teachers Participated              | 12                                                                                                                                                                                                                                                                                                                                                                                                                                                                                                                                                                                                                                                                                                                                                                                                                                                                                                                                                                                                                                                                                                                                                                                                                                                                                                                                                                                                                                                                                                                                                                                                                                                                                                                                                                                                                                                                                                                                                                                                                                                                                                                             |
| 11      | Photographs / Paper Clippings             | STATE OF THE STATE |

NUL

Professor and Head Department of Periodontics Alliakale

KLE VK Institute of Dental Sciences
Principal

(A Constituent unit of KLE Academy of Higher Education & Research Deemed-to-be-University u/s 3 of the UGC Act, 1956)
Nehru Nagar, Belagavi-590 010 INDIA