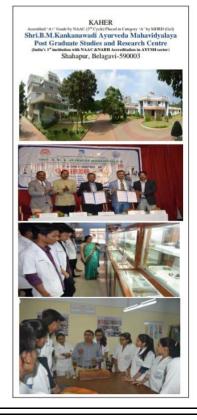

|  |
| 11: 00 to 11:15      | TEA BREAK                                                   |  |  |  |  |
| 11:15 to 12:15       | Physical properties of<br>Minerals                          |  |  |  |  |
| 12.15 to 12.45       | Discussion                                                  |  |  |  |  |
| 12: 45 to 1:30       | LUNCH BREAK                                                 |  |  |  |  |
| 02: 00 to 03:00      | Basic steps for     Identification of     Minerals and ores |  |  |  |  |
| 03: 00 to 04:00      | Optical Properties                                          |  |  |  |  |
| 04; 00 to 04:45      | Sp. Gravity & Types<br>of Rocks                             |  |  |  |  |
| 04: 45 to 05:00      | Valedictory and<br>Certificate<br>distribution              |  |  |  |  |





## ORGANIZING COMMITTEE

#### CHAIRMAN

Dr. Suhas Kumar Shetty MD, PhD Principal

#### CO- CHAIRMAN

Dr. P.G. Jadar MD, Ph.D Vice principal/Dean

#### CONVENOR

Dr.R.S.Hiremath. MD, Ph.D Prof & Head of RSBK

## CO-ORDINATOR

Dr.P.T.Hanamgond MSc, Ph.D Prof & Advisor GSS College

#### ORGANIZING SECRETARY

Dr.Geeta. G. Gadad. MD, (PhD) Asst. Professor

#### MEMBERS

Dr. Rajeshwari .V. Kamat M.D, PhD M-9449107481

Dr.Veena.B. Kupati . M.D Asst. Professor M-8867674853

Or.Poornima.T M.D Asst. Professor M-9740640984



Shahapur, Belagavi – 590 003, Karnataka, India Phone: +91 831 2486286 Fax: +91 831 2424157

## **Post Graduate Studies & Research Centre**







(Re-Accredited 'A+ Grade by NAAC (3<sup>nd</sup> Cycle) || Placed under Category 'A' by MHRD GoI)



## First AYUSH Institution hav