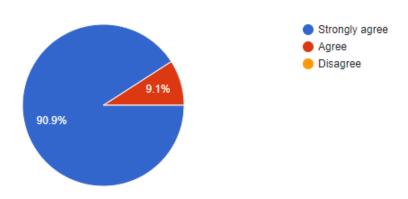

od Khan delivered guest lecture on topic "Cell Therapy in Advanced Heart Failure." During his speech he explained Heart attack, current treatment heart attack which is already used medical field, demerits of current treatment. He also explained regarding stem cell therapy used in treatment of heart attack condition. Preparations of stem cell, Strategies to Improve the Survival and Retention of Stem Cells in the Ischemic Heart, cardiac patch used in treatment of heart failure, challenges and advantages in stem cell therapy.

Around 26 delegates (PG students & Faculty) attended the guest lecture.

#### **Photos of Guest Lecture:**









## **Feedback Analysis**

#### Length of workshop

22 responses



## Content of workshop

22 responses



## Knowledge of Resource person

22 responses



## **Other suggestions:**

- Need more workshop of this kind
- Hands on training was required
- Would appreciate if more such lectures are available
- This was the best workshop ever attended







### **A Constituent Unit of**

## **KLE Academy of Higher Education and Research**

(Deemed-to-be University established u/s 3 of the UGC Act, 1956), Re-accredited A<sup>+</sup> Grade by NAAC (3<sup>rd</sup> Cycle) Placed in Category 'A' by MoE (Gol)Recognized by PCI & AICTE; B. Pharm program has been accredited by NBA (4<sup>th</sup> Cycle) for a period of 6 years (up to June 2025)

JNMC Campus, Nehru Nagar, Belagavi-590 010, Karnataka, India. Phone: +91 831-2471399; Web: www.klepharm.edu; E-mail: principal@klepharm.edu

Date: 21/02/2024

## "Cell Therapy in Advanced Heart Failure"

| SI No