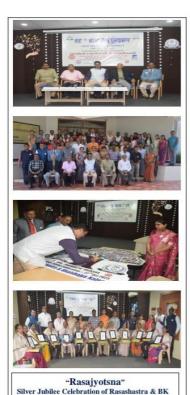

|  |
| 11: 00 to 11:15      | TEA BREAK                                                   |  |  |  |  |
| 11:15 to 12:15       | Physical properties of<br>Minerals                          |  |  |  |  |
| 12.15 to 12.45       | Discussion                                                  |  |  |  |  |
| 12: 45 to 1:30       | LUNCH BREAK                                                 |  |  |  |  |
| 02: 00 to 03:00      | Basic steps for     Identification of     Minerals and ores |  |  |  |  |
| 03: 00 to 04:00      | Optical Properties                                          |  |  |  |  |
| 04; 00 to 04:45      | Sp. Gravity & Types<br>of Rocks                             |  |  |  |  |
| 04: 45 to 05:00      | Valedictory and<br>Certificate<br>distribution              |  |  |  |  |





## ORGANIZING COMMITTEE

#### CHAIRMAN

Dr. Suhas Kumar Shetty MD, PhD Principal

#### CO- CHAIRMAN

Dr. P.G. Jadar MD, Ph.D Vice principal/Dean

#### CONVENOR

Dr.R.S.Hiremath. MD, Ph.D Prof & Head of RSBK

## CO-ORDINATOR

Dr.P.T.Hanamgond MSc, Ph.D Prof & Advisor GSS College

#### ORGANIZING SECRETARY

Dr.Geeta. G. Gadad. MD, (PhD) Asst. Professor

#### MEMBERS

Dr. Rajeshwari .V. Kamat M.D, PhD M-9449107481

Dr.Veena.B. Kupati . M.D Asst. Professor M-8867674853

Or.Poornima.T M.D Asst. Professor M-9740640984



Shahapur, Belagavi – 590 003, Karnataka, India Phone: +91 831 2486286 Fax: +91 831 2424157

## **Post Graduate Studies & Research Centre**







(Re-Accredited 'A+ Grade by NAAC (3<sup>nd</sup> Cycle) || Placed under Category 'A' by MHRD GoI)



## First AYUSH Institution h