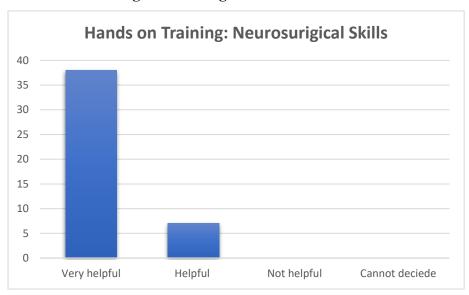

ds on Training: Neurosurgical Skills   |   |   |   |   |
| By Dr.Mallappa Shalavadi                  |   |   |   |   |
| Day as a whole                            |   |   |   |   |
|                                           |   |   |   |   |
|                                           |   |   |   |   |

- 1. Which factors particularly helped your learning to-day?
  - 2. Which factors did not support your learning to-day?
- 3. Any other comments/suggestions for future programs.

#### Photos:











#### KLE College of Pharmacy, Hubballi



#### Workshop on

## "Enhancing Neurosurgical Skills: Leveraging Animal Models for Neurodegenerative Disorders" $Friday, \\ 20^{th} \ September, 2024$

#### **Session 1**

Speaker: - Dr. Mallappa Shalavadi



Hands on Training: Neurosurigical Skill



Day as a whole

**Session 2** 





ಕೆಎಲ್ಇ ಔಷಧ ವಿಜ್ಞಾನ ಮಹಾವಿದ್ಯಾಲಯದಲ್ಲ ಕಾರ್ಯಾಗಾರ

ಹುಬ್ಬಳ್ಳಿ, ಸೆ. 21: ನಗರದಲ್ಲಿಂದು ಕೆ.ಎಲ್.ಇ ಔಷಧ ವಿಜ್ಞಾನ ಮಹಾವಿಧ್ಯಾಲಯದ ಫಾರ್ಮಕಾಲಜಿ ವಿಭಾಗದ ಸಹಯೋಗದಲ್ಲಿ ಎನಹ್ಯಾನ್ಸಿಂಗ್ ನೀಯೊಸರ್ಜಿಕಲ್ ಸ್ಟೀಲ್ಸ್: ಲೇವರೆಜೀಂಗ್ ಅನೀಮಲ್ ಮೊಡಲ್ಸ್ ಪಾರ್ ನಿಯೋಡಿಜನೇರೆಟಿವ್ ಡಿಸ್ಆರ್ಡಸ್ ಎಂಬ ವಿಷಯದ ಮೇಲೆ ಒಂದು ದಿನದ ಕಾರ್ಯಾಗಾರ ಜರುಗಿತು.

ಬಾಗಲಕೋಟೆಯ ಬಿವಿವಿ ಸಂಸ್ಥೆಯ ಹಾನಗಲ್ ಕುಮಾರೇಶ್ವರ್ ಔಷಧ ವಿಜ್ಞಾನ ಮಹಾವಿದ್ಯಾ ಲಯದ ಹಿರಿಯ ಪ್ರಾಧ್ಯಾಪಕ ಡಾ.ಮಲ್ಲಪ್ಪ ಶಲವಡಿ ಕಾರ್ಡ್ಯಾಗಾರವನ್ನು ಉದ್ಪಾಟಿಸಿ ಔಷಧಿ



ೀಯ ಕ್ಷೇತ್ರದಲ್ಲಿ ಪ್ರಾಣಿಗಳ ಮೇಲಿನ ವಿವಿಧ ಸಂಶೋಧನೆಗಳಿಗೆ ಬೇಕಾದ ಉಪಕ್ರಮಗಳ ಬಗ್ಗೆ ಸವಿಸ್ತಾರವಾಗಿ ಮಾತನಾಡಿದರು.

ಕಾರ್ಯಾಗಾರದ ಅಧ್ಯಕ್ಷತೆಯನ್ನು ವಹಿಸಿದ ಮಹಾವಿದ್ಯಾಲಯದ ಪ್ರಾಚಾರ್ಯರಾದ ಡಾ. ಎ.ಎಚ್. ಎಂ. ವಿಶ್ವನಾಥ ಸ್ವಾಮಿ ಔಷಧಿಯ ಕ್ಷೇತ್ರದಲ್ಲಿ ಪ್ರಾಣಿಗಳ ಬಳಕೆ ಮತ್ತು ಅವುಗಳ ಮೇಲಿನ ಸಂಶೋಧನೆಗಳಲ್ಲಿ ಅನುಸರಿಸಬೇಕಾದ ನೀತಿ, ನಿಯಮಗಳು ಮತ್ತು ತರಬೇತಿಗಳ ಬಗ್ಗೆ ಮಾತನಾಡಿದರು. ಕಾರ್ವಾಗಾರದ ಮುಖ್ಯ ಸಂಯೋಜಕರಾದ ಡಾ.ಎ