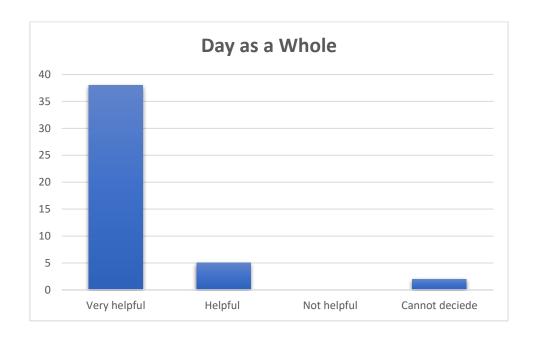

ls   |   |   |   |   |
| By Dr.Mallappa Shalavadi                  |   |   |   |   |
| Day as a whole                            |   |   |   |   |
|                                           |   |   |   |   |
|                                           |   |   |   |   |

- 1. Which factors particularly helped your learning to-day?
  - 2. Which factors did not support your learning to-day?
- 3. Any other comments/suggestions for future programs.

#### Photos:











#### KLE College of Pharmacy, Hubballi



#### Workshop on

## "Enhancing Neurosurgical Skills: Leveraging Animal Models for Neurodegenerative Disorders" $Friday, \\ 20^{th} \ September, 2024$

#### **Session 1**

Speaker: - Dr. Mallappa Shalavadi



Hands on Training: Neurosurigical Skill



Day as a whole

**Session 2** 





ಕೆಎಲ್ಇ ಔಷಧ ವಿಜ್ಞಾನ ಮಹಾವಿದ್ಯಾಲಯದಲ್ಲ ಕಾರ್ಯಾಗಾರ

ಹುಬ್ಬಳ್ಳಿ, ಸೆ. 21: ನಗರದಲ್ಲಿಂದು ಕೆ.ಎಲ್.ಇ ಔಷಧ ವಿಜ್ಞಾನ ಮಹಾವಿಧ್ಯಾಲಯದ ಫಾರ್ಮಕಾಲಜಿ ವಿಭಾಗದ ಸಹಯೋಗದಲ್ಲಿ ಎನಹ್ಯಾನ್ಸಿಂಗ್ ನೀಯೊಸರ್ಜಿಕಲ್ ಸ್ಟೀಲ್ಸ್: ಲೇವರೆಜೀಂಗ್ ಅನೀಮಲ್ ಮೊಡಲ್ಸ್ ಪಾರ್ ನಿಯೋಡಿಜನೇರೆಟಿವ್ ಡಿಸ್ಆರ್ಡಸ್ ಎಂಬ ವಿಷಯದ ಮೇಲೆ ಒಂದು ದಿನದ ಕಾರ್ಯಾಗಾರ ಜರುಗಿತು.

ಬಾಗಲಕೋಟೆಯ ಬಿವಿವಿ ಸಂಸ್ಥೆಯ ಹಾನಗಲ್ ಕುಮಾರೇಶ್ವರ್ ಔಷಧ ವಿಜ್ಞಾನ ಮಹಾವಿದ್ಯಾ ಲಯದ ಹಿರಿಯ ಪ್ರಾಧ್ಯಾಪಕ ಡಾ.ಮಲ್ಲಪ್ಪ ಶಲವಡಿ ಕಾರ್ಡ್ಯಾಗಾರವನ್ನು ಉದ್ಪಾಟಿಸಿ ಔಷಧಿ



ೀಯ ಕ್ಷೇತ್ರದಲ್ಲಿ ಪ್ರಾಣಿಗಳ ಮೇಲಿನ ವಿವಿಧ ಸಂಶೋಧನೆಗಳಿಗೆ ಬೇಕಾದ ಉಪಕ್ರಮಗಳ ಬಗ್ಗೆ ಸವಿಸ್ತಾರವಾಗಿ ಮಾತನಾಡಿದರು.

ಕಾರ್ಯಾಗಾರದ ಅಧ್ಯಕ್ಷತೆಯನ್ನು ವಹಿಸಿದ ಮಹಾವಿದ್ಯಾಲಯದ ಪ್ರಾಚಾರ್ಯರಾದ ಡಾ. ಎ.ಎಚ್. ಎಂ. ವಿಶ್ವನಾಥ ಸ್ವಾಮಿ ಔಷಧಿಯ ಕ್ಷೇತ್ರದಲ್ಲಿ ಪ್ರಾಣಿಗಳ ಬಳಕೆ ಮತ್ತು ಅವುಗಳ ಮೇಲಿನ ಸಂಶೋಧನೆಗಳಲ್ಲಿ ಅನುಸರಿಸಬೇಕಾದ ನೀತಿ, ನಿಯಮಗಳು ಮತ್ತು ತರಬೇತಿಗಳ ಬಗ್ಗೆ ಮಾತನಾಡಿದರು. ಕಾರ್ವಾಗಾರದ ಮುಖ್ಯ ಸಂಯೋಜಕರಾದ ಡಾ.ಎನ್.ಎಮ್. ಜೆಡಿ ಫಾರ್ಮಕಾಲಜಿ ವಿಭಾಗದಲ್ಲಿ