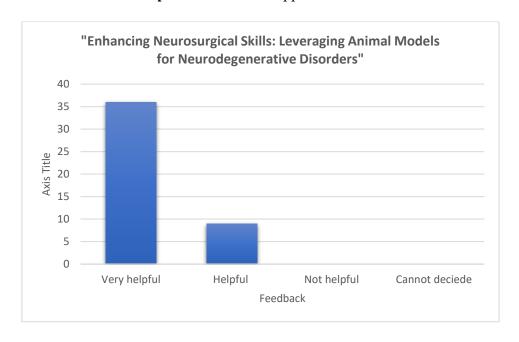

.Mallappa Shalavadi |   |   |   |   |
| Hands on Training: Neurosurgical Skills   |   |   |   |   |
| By Dr.Mallappa Shalavadi                  |   |   |   |   |
| Day as a whole                            |   |   |   |   |
|                                           |   |   |   |   |
|                                           |   |   |   |   |

- 1. Which factors particularly helped your learning to-day?
  - 2. Which factors did not support your learning to-day?
- 3. Any other comments/suggestions for future programs.

#### Photos:











#### KLE College of Pharmacy, Hubballi



#### Workshop on

## "Enhancing Neurosurgical Skills: Leveraging Animal Models for Neurodegenerative Disorders" $Friday, \\ 20^{th} \ September, 2024$

#### **Session 1**

Speaker: - Dr. Mallappa Shalavadi



Hands on Training: Neurosurigical Skill



Day as a whole

**Session 2** 





ಕೆಎಲ್ಇ ಔಷಧ ವಿಜ್ಞಾನ ಮಹಾವಿದ್ಯಾಲಯದಲ್ಲ ಕಾರ್ಯಾಗಾರ

ಹುಬ್ಬಳ್ಳಿ, ಸೆ. 21: ನಗರದಲ್ಲಿಂದು ಕೆ.ಎಲ್.ಇ ಔಷಧ ವಿಜ್ಞಾನ ಮಹಾವಿಧ್ಯಾಲಯದ ಫಾರ್ಮಕಾಲಜಿ ವಿಭಾಗದ ಸಹಯೋಗದಲ್ಲಿ ಎನಹ್ಯಾನ್ಸಿಂಗ್ ನೀಯೊಸರ್ಜಿಕಲ್ ಸ್ಟೀಲ್ಸ್: ಲೇವರೆಜೀಂಗ್ ಅನೀಮಲ್ ಮೊಡಲ್ಸ್ ಪಾರ್ ನಿಯೋಡಿಜನೇರೆಟಿವ್ ಡಿಸ್ಆರ್ಡಸ್ ಎಂಬ ವಿಷಯದ ಮೇಲೆ ಒಂದು ದಿನದ ಕಾರ್ಯಾಗಾರ ಜರುಗಿತು.

ಬಾಗಲಕೋಟೆಯ ಬಿವಿವಿ ಸಂಸ್ಥೆಯ ಹಾನಗಲ್ ಕುಮಾರೇಶ್ವರ್ ಔಷಧ ವಿಜ್ಞಾನ ಮಹಾವಿದ್ಯಾ ಲಯದ ಹಿರಿಯ ಪ್ರಾಧ್ಯಾಪಕ ಡಾ.ಮಲ್ಲಪ್ಪ ಶಲವಡಿ ಕಾರ್ಡ್ಯಾಗಾರವನ್ನು ಉದ್ಪಾಟಿಸಿ ಔಷಧಿ



ೀಯ ಕ್ಷೇತ್ರದಲ್ಲಿ ಪ್ರಾಣಿಗಳ ಮೇಲಿನ ವಿವಿಧ ಸಂಶೋಧನೆಗಳಿಗೆ ಬೇಕಾದ ಉಪಕ್ರಮಗಳ ಬಗ್ಗೆ ಸವಿಸ್ತಾರವಾಗಿ ಮಾತನಾಡಿದರು.

ಕಾರ್ಯಾಗಾರದ ಅಧ್ಯಕ್ಷತೆಯನ್ನು ವಹಿಸಿದ ಮಹಾವಿದ್ಯಾಲಯದ ಪ್ರಾಚಾರ್ಯರಾದ ಡಾ. ಎ.ಎಚ್. ಎಂ. ವಿಶ್ವನಾಥ ಸ್ವಾಮಿ ಔಷಧಿಯ ಕ್ಷೇತ್ರದಲ್ಲಿ ಪ್ರಾಣಿಗಳ ಬಳಕೆ ಮತ್ತು ಅವುಗಳ ಮೇಲಿನ ಸಂಶೋಧನೆಗಳಲ್ಲಿ ಅನುಸರಿಸಬೇಕಾದ ನೀತಿ, ನಿಯಮಗಳು ಮತ್ತು ತರಬೇತಿಗಳ ಬಗ್ಗೆ