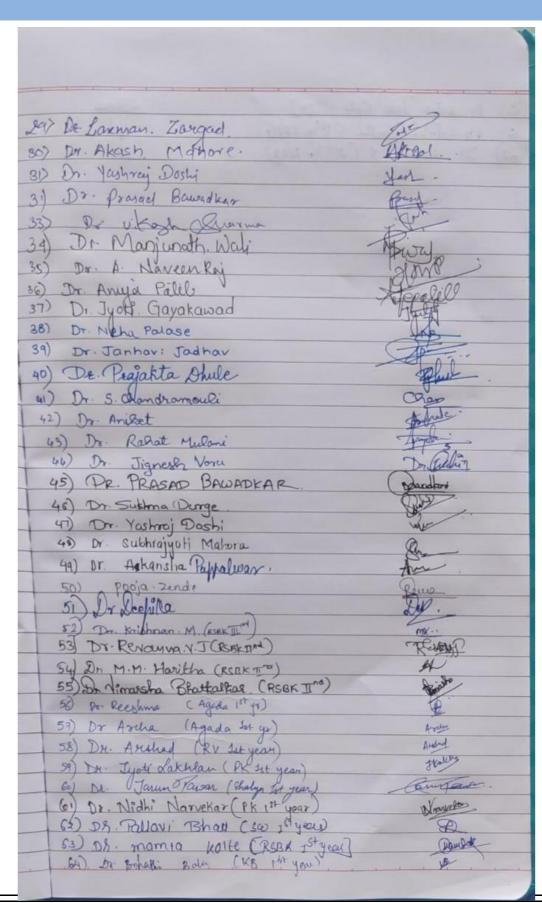

## **Department of Pediatric and Preventive Dentistry** CDE Program on 22<sup>nd</sup> March 2024

| Sl.no | Particulars                                                                                                                                                                                              | Information                                                                                                                                                                                                                                                                                                                                                 |
|-------|----------------------------------------------------------------------------------------------------------------------------------------------------------------------------------------------------------|-------------------------------------------------------------------------------------------------------------------------------------------------------------------------------------------------------------------------------------------------------------------------------------------------------------------------------------------------------------|
| 1     | Name of the program                                                                                                                                                                                      | CDE                                                                                                                                                                                                                                                                                                                                                         |
| 2     | Program organized by Department                                                                                                                                                                          | Dept of Pediatric and Preventive Dentistry                                                                                                                                                                                                                                                                                                                  |
| 3     | Department / Association /Cell involved                                                                                                                                                                  | Department of Dental Education                                                                                                                                                                                                                                                                                                                              |
| 4     | Date                                                                                                                                                                                                     | 22 <sup>nd</sup> March 2024                                                                                                                                                                                                                                                                                                                                 |
| 5     | Duration                                                                                                                                                                                                 | One day                                                                                                                                                                                                                                                                                                                                                     |
| 6     | Location                                                                                                                                                                                                 | Dept of Pediatric and Preventive dentistry KLE VK Institute of Dental Sciences, Belagavi.                                                                                                                                                                                                                                                                   |
| 7     | Objective of the program                                                                                                                                                                                 | Imparting knowledge on how to run successful dental practice, stainless stell crown and esthetics in dentistry                                                                                                                                                                                                                                              |
| 8     | Activities carried out during the program                                                                                                                                                                | <ul> <li>Guest lecture on-</li> <li>1. Strategies to run Successful Practice &amp; Mastering Pediatric dental care" by Dr. Onkar Haridas</li> <li>2. Enhancing Smiles: The Artistry of Esthetics in Dentistry by Dr. Abdul Rahiman Rameez</li> <li>Workshop on –</li> <li>Stainless steel crown</li> <li>Esthetic anterior composite restoration</li> </ul> |
|       | No. of Students Participated                                                                                                                                                                             | UG – 59<br>PG - 43                                                                                                                                                                                                                                                                                                                                          |
|       | No. of Teachers Participated                                                                                                                                                                             | 26                                                                                                                                                                                                                                                                                                                                                          |
|       | No. of Beneficiaries benefited from the program                                                                                                                                                          | 128                                                                                                                                                                                                                                                                                                                                                         |
| 9     | Photographs                                                                                                                                                                                              | Enclosed                                                                                                                                                                                                                                                                                                                                                    |
| 10.   | Brief Report:  The delegates expressed enthusiasm for the lefuture of dentistry, particularly in the realm of psychological issues. They appreciated the in the comprehensive exploration of future pros | resights on running successful private clinics and spects after BDS and MDS. The practical guidance its, and the admiration for aesthetic dentistry cases espiring, engaging, and creatively presented,                                                                                                                                                     |