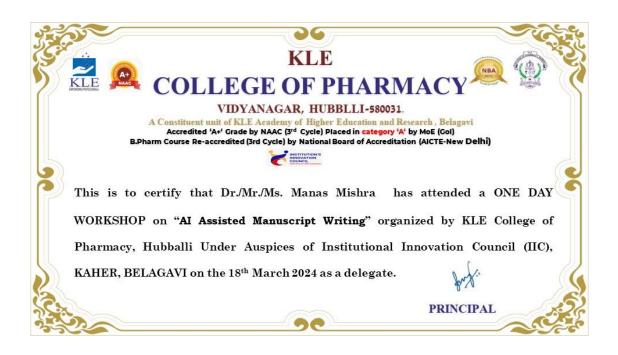

earch, Belagavi

(Deemed-to-be-University)



**a**: 0836-2373174, Fax No.0836-2371048, Web: http://www.klescoph.org, Email: principal.klescoph@gmail.com princpharmhbl@kledeemeduniversity.edu.in

#### SOME OTHER IMPORTANT PHOTOGRAPHS







Vidyanagar, HUBBALLI - 580 031, Karnataka A constituent unit of

## KLE Academy of Higher Education and Research, Belagavi (Deemed-to-be-University)

princpharmhbl@kledeemeduniversity.edu.in

🖀 : 0836-2373174, Fax No.0836-2371048,Web: http://www.klescoph.org, Email: principal.klescoph@gmail.com









Vidyanagar, HUBBALLI – 580 031, Karnataka

### A constituent unit of





**≦**: 0836-2373174, Fax No.0836-2371048, Web: http://www.klescoph.org, Email: principal.klescoph@gmail.com princpharmhbl@kledeemeduniversity.edu.in

#### **CERTIFICATE SAMPLES**







Vidyanagar, HUBBALLI – 580 031, Karnataka

#### A constituent unit of



(Deemed-to-be-University)



🖀 : 0836-2373174, Fax No.0836-2371048,Web: http://www.klescoph.org, Email: principal.klescoph@gmail.com princpharmhbl@kledeemeduniversity.edu.in

#### **ATTENDANCE**

|    |                          | LLEGE OF PHARMACY HUBI<br>auspices of IIC, KAHER, Belaga |