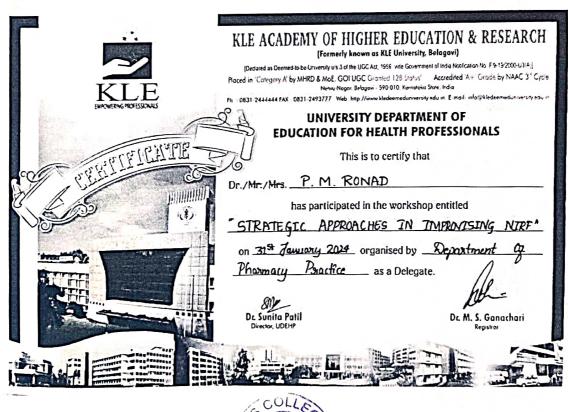

ation to     |
|                  | Acclaim: Unraveling NIRF Standards |
|                  | in Healthcare Academics            |
|                  | Shri. Santosh B Patil              |
|                  | Assistant Professor,               |
| 4.00 to 4.15pm   | KLE College of Pharmacy, Hubballi  |
| 4.00 to 4.15pm   | Open Discussion and Feedback       |
| 4.15 to 4.30pm   | Tea Break                          |
| 4.30 to 5.00pm   | Certificate Distribution and       |
|                  | Valedictory Function               |



Scan QR code for Payment Payable to: Registrar, KLE
University Belagavi
Beneficiary Account No05042170000096
Beneficiary Bank Name:
CANARA BANK. BELAGAVI
BANK IFSC Code: CNRB0010504
Bank Address: J N M C Campus,
Nehru Nagar, Belagavi,

### Certificate copy





























# KLE Academy of Higher Education and Research, Belagavi University Department of Education for Health Professionals

Reaccredited 'A+' Grade by NAAC
Placed in category 'A' by MHRD, Govt. of India.
(Deemed-to-be-University)

# UDEHP Workshop on "STRATEGIC APPROACHES IN IMPROVISING NIRF"

31st January, 2024

## Evaluation day-1

please indicate how you felt about each of today's session by marking (  $\checkmark$  ) against the alphabet that best expresses your assessment on every speaker

A = for very helpful;

B=for helpful;

C= not helpful;

D=cannot decide

| Topic & Speaker                                                                                                          | A   | В | С | D |
|---------------------------------------------------------------