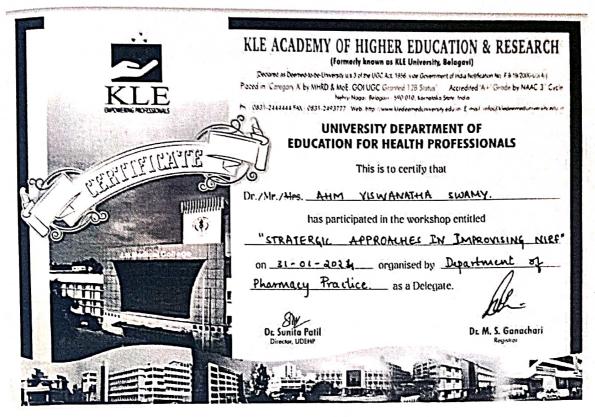

iration to     |
|                  | Acclaim: Unraveling NIRF Standards |
|                  | in Healthcare Academics            |
|                  | Shri. Santosh B Patil              |
|                  | Assistant Professor,               |
| 4.00 to 4.15pm   | KLE College of Pharmacy, Hubballi  |
| 4.00 to 4.15pm   | Open Discussion and Feedback       |
| 4.15 to 4.30pm   | Tea Break                          |
| 4.30 to 5.00pm   | Certificate Distribution and       |
|                  | Valedictory Function               |



Scan QR code for Payment Payable to: Registrar, KLE
University Belagavi
Beneficiary Account No05042170000096
Beneficiary Bank Name:
CANARA BANK. BELAGAVI
BANK IFSC Code: CNRB0010504
Bank Address: J N M C Campus,
Nehru Nagar, Belagavi,

### Certificate copy





























# KLE Academy of Higher Education and Research, Belagavi University Department of Education for Health Professionals

Reaccredited 'A+' Grade by NAAC
Placed in category 'A' by MHRD, Govt. of India.
(Deemed-to-be-University)

# UDEHP Workshop on "STRATEGIC APPROACHES IN IMPROVISING NIRF"

31st January, 2024

## Evaluation day-1

please indicate how you felt about each of today's session by marking (  $\checkmark$  ) against the alphabet that best expresses your assessment on every speaker

A = for very helpful;

B=for helpful;

C= not helpful;

D=cannot decide

| Topic & Speaker                                                                                                          | A   | В | С | D |
|-------------------------------------------------------------