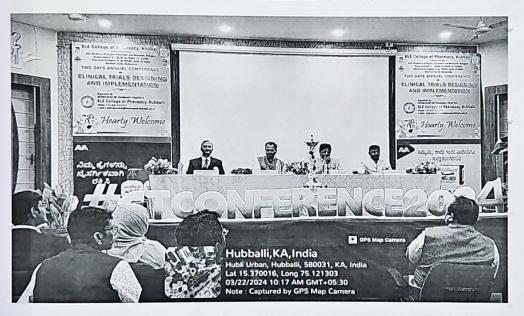

EST OF HONOUR Dr. M. G. Hiremath

Dr. M. G. Hiremath
Principal, KLE JGMMC, Hubballi.

## CONVENER Prof. (Dr.) AHM Viswanatha Swamy Principal & Head,

Department of Pharmacy Practice, KLE College of Pharmacy, Hubballi.

## Organizing Secretary Dr. Sanatkumar B Nyamagoud Assistant Professor,

Department of Pharmacy Practice, KLE College of Pharmacy, Hubballi.

## ADVISORY COMMITTEE Dr. P.M. Ronad Dr. G.A. Hampannavar Dr. N.M. Jeedi Mr. Harish K. H Mr. Santosh B. Patil Dr. S.K. Nimbal

EXECUTIVE MEMBERS
Dr. J.S. Hiremath Dr. Abhishek B J
Dr. Prajnashree A Dr. Dayana B M

Students of Dham D Dham Academicians

**Expected Delegates:** 

### **ENCLOSURE II**

### SOFTCOPIES OF IMPORTANT PHOTOGRAPHS OF THE CONFERENCE



TWO DAYS ANNUAL CONFERENCE ON "CLINICAL TRIALS DESIGNING AND IMPLEMENTATION"



DIGNITARIES ON THE DIAS



LIGHTING OF THE LAMP BY DIGNITARIES



Welcome address by Dr. N. M Jeedi sir Head of the Dept. of Pharmacology, KLE College of Pharmacy, Hubballi.



Introduction of the conference by Dr. Sanatkumar B Nyamagoud Head of the Dept of Pharmacy Practice, KLE College of Pharmacy, Hubballi.



Keynote Address by Prof. (Dr.) M. S. Ganachari Registrar, KAHER, Belagavi.



Speech by Dr. M G Hiremath Principal, KLE JGMMC, Hubballi.



Presidential Remarks by Prof. (Dr.) AHM Viswanatha Swamy Principal, KLE College of Pharmacy, Hubballi.



Address by Dr. Radhika Sherkhane, Department of Pharmacology, SDM College of Medical Sciences and Hospital, Dharwad.



Certificate of Appreciation by dignitaries



Address by Dr. Umesh Ramadurga, Professor, Department of Community Medi