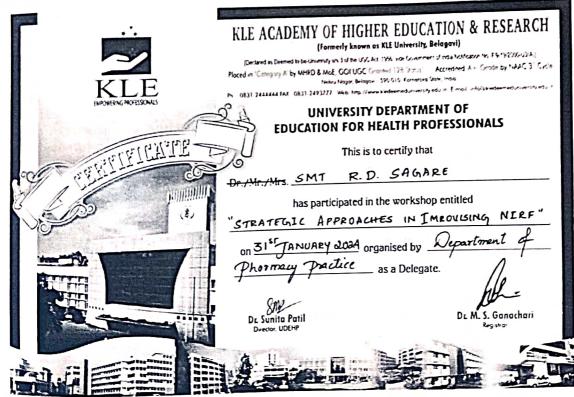

|
|                  | Acclaim: Unraveling NIRF Standards |
|                  | in Healthcare Academics            |
|                  | Shri. Santosh B Patil              |
|                  | Assistant Professor,               |
| 4.00 to 4.15pm   | KLE College of Pharmacy, Hubballi  |
| 4.00 to 4.15pm   | Open Discussion and Feedback       |
| 4.15 to 4.30pm   | Tea Break                          |
| 4.30 to 5.00pm   | Certificate Distribution and       |
|                  | Valedictory Function               |



Scan QR code for Payment Payable to: Registrar, KLE
University Belagavi
Beneficiary Account No05042170000096
Beneficiary Bank Name:
CANARA BANK. BELAGAVI
BANK IFSC Code: CNRB0010504
Bank Address: J N M C Campus,
Nehru Nagar, Belagavi,

### Certificate copy





























# KLE Academy of Higher Education and Research, Belagavi University Department of Education for Health Professionals

Reaccredited 'A+' Grade by NAAC
Placed in category 'A' by MHRD, Govt. of India.
(Deemed-to-be-University)

# UDEHP Workshop on "STRATEGIC APPROACHES IN IMPROVISING NIRF"

31st January, 2024

## Evaluation day-1

please indicate how you felt about each of today's session by marking (  $\checkmark$  ) against the alphabet that best expresses your assessment on every speaker

A = for very helpful;

B=for helpful;

C= not helpful;

D=cannot decide

| Topic & Speaker                                                                                                          | A   | В | С | D |
|---------------------------------------------------------------------------