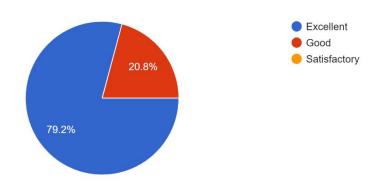

## **DDE Guest Lecture**

| Sl. No. | Particulars                               | Information                                                                                                                                                                                                                                                                                                                                                                                                                                                                                                                                                                                                                                                                                                                                                                                                                                                                                                                                                                                                                                                                                                                                                                                                                                                                                                                                                                                                                                                                                                                                                                                                                                                                                                                                                                                                                                                                                                                                                                                                                                                                                                                    |
|---------|-------------------------------------------|--------------------------------------------------------------------------------------------------------------------------------------------------------------------------------------------------------------------------------------------------------------------------------------------------------------------------------------------------------------------------------------------------------------------------------------------------------------------------------------------------------------------------------------------------------------------------------------------------------------------------------------------------------------------------------------------------------------------------------------------------------------------------------------------------------------------------------------------------------------------------------------------------------------------------------------------------------------------------------------------------------------------------------------------------------------------------------------------------------------------------------------------------------------------------------------------------------------------------------------------------------------------------------------------------------------------------------------------------------------------------------------------------------------------------------------------------------------------------------------------------------------------------------------------------------------------------------------------------------------------------------------------------------------------------------------------------------------------------------------------------------------------------------------------------------------------------------------------------------------------------------------------------------------------------------------------------------------------------------------------------------------------------------------------------------------------------------------------------------------------------------|
| 1       | Name of the program                       | DDE Guest Lecture – "Motivational Interviewing" Speaker: Dr. Harsha M.B. Professor & Head Sri Hasanamba Dental College & Hospital - Hassan                                                                                                                                                                                                                                                                                                                                                                                                                                                                                                                                                                                                                                                                                                                                                                                                                                                                                                                                                                                                                                                                                                                                                                                                                                                                                                                                                                                                                                                                                                                                                                                                                                                                                                                                                                                                                                                                                                                                                                                     |
| 2       | Program organized by Department           | Periodontics                                                                                                                                                                                                                                                                                                                                                                                                                                                                                                                                                                                                                                                                                                                                                                                                                                                                                                                                                                                                                                                                                                                                                                                                                                                                                                                                                                                                                                                                                                                                                                                                                                                                                                                                                                                                                                                                                                                                                                                                                                                                                                                   |
| 3       | Department / Association /Cell involved   | DDE, KLE VKIDS, Belagavi                                                                                                                                                                                                                                                                                                                                                                                                                                                                                                                                                                                                                                                                                                                                                                                                                                                                                                                                                                                                                                                                                                                                                                                                                                                                                                                                                                                                                                                                                                                                                                                                                                                                                                                                                                                                                                                                                                                                                                                                                                                                                                       |
| 4       | Date                                      | 28/8/2024                                                                                                                                                                                                                                                                                                                                                                                                                                                                                                                                                                                                                                                                                                                                                                                                                                                                                                                                                                                                                                                                                                                                                                                                                                                                                                                                                                                                                                                                                                                                                                                                                                                                                                                                                                                                                                                                                                                                                                                                                                                                                                                      |
| 5       | Duration                                  | 3.15 to 4.15pm                                                                                                                                                                                                                                                                                                                                                                                                                                                                                                                                                                                                                                                                                                                                                                                                                                                                                                                                                                                                                                                                                                                                                                                                                                                                                                                                                                                                                                                                                                                                                                                                                                                                                                                                                                                                                                                                                                                                                                                                                                                                                                                 |
| 6       | Location                                  | Prosthodontics Gallery Hall                                                                                                                                                                                                                                                                                                                                                                                                                                                                                                                                                                                                                                                                                                                                                                                                                                                                                                                                                                                                                                                                                                                                                                                                                                                                                                                                                                                                                                                                                                                                                                                                                                                                                                                                                                                                                                                                                                                                                                                                                                                                                                    |
| 7       | Objective of the program                  | To enhance the communications skills in patient interaction                                                                                                                                                                                                                                                                                                                                                                                                                                                                                                                                                                                                                                                                                                                                                                                                                                                                                                                                                                                                                                                                                                                                                                                                                                                                                                                                                                                                                                                                                                                                                                                                                                                                                                                                                                                                                                                                                                                                                                                                                                                                    |
| 8       | Activities carried out during the program | Talk on "Motivational Interviewing" in patient motivation for treatment compliance.                                                                                                                                                                                                                                                                                                                                                                                                                                                                                                                                                                                                                                                                                                                                                                                                                                                                                                                                                                                                                                                                                                                                                                                                                                                                                                                                                                                                                                                                                                                                                                                                                                                                                                                                                                                                                                                                                                                                                                                                                                            |
| 9       | No. of Students Participated              | 58                                                                                                                                                                                                                                                                                                                                                                                                                                                                                                                                                                                                                                                                                                                                                                                                                                                                                                                                                                                                                                                                                                                                                                                                                                                                                                                                                                                                                                                                                                                                                                                                                                                                                                                                                                                                                                                                                                                                                                                                                                                                                                                             |
| 10      | No. of Teachers Participated              | 12                                                                                                                                                                                                                                                                                                                                                                                                                                                                                                                                                                                                                                                                                                                                                                                                                                                                                                                                                                                                                                                                                                                                                                                                                                                                                                                                                                                                                                                                                                                                                                                                                                                                                                                                                                                                                                                                                                                                                                                                                                                                                                                             |
| 11      | Photographs / Paper Clippings             | STATE OF THE STATE |