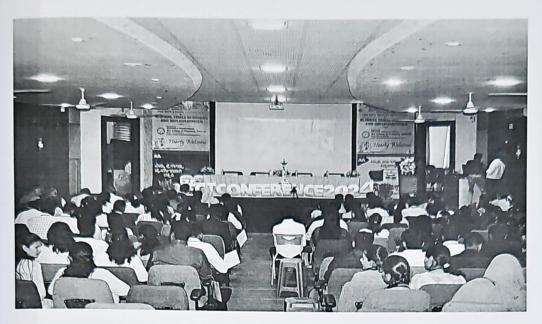

i.

CHIEF GUEST Prof. (Dr.) M. S. Ganachari

Registrar, KAHER, Belagavi.

### GUEST OF HONOUR Dr. M. G. Hiremath

Dr. M. G. Hiremath
Principal, KLE JGMMC, Hubballi.

## CONVENER Prof. (Dr.) AHM Viswanatha Swamy Principal & Head,

Department of Pharmacy Practice, KLE College of Pharmacy, Hubballi.

## Organizing Secretary Dr. Sanatkumar B Nyamagoud Assistant Professor,

Department of Pharmacy Practice, KLE College of Pharmacy, Hubballi.

## ADVISORY COMMITTEE Dr. P.M. Ronad Dr. G.A. Hampannavar Dr. N.M. Jeedi Mr. Harish K. H Mr. Santosh B. Patil Dr. S.K. Nimbal

EXECUTIVE MEMBERS
Dr. J.S. Hiremath Dr. Abhishek B J
Dr. Prajnashree A Dr. Dayana B M

Students of Dham D Dham Academicians

**Expected Delegates:** 

### **ENCLOSURE II**

### SOFTCOPIES OF IMPORTANT PHOTOGRAPHS OF THE CONFERENCE



TWO DAYS ANNUAL CONFERENCE ON "CLINICAL TRIALS DESIGNING AND IMPLEMENTATION"



DIGNITARIES ON THE DIAS



LIGHTING OF THE LAMP BY DIGNITARIES



Welcome address by Dr. N. M Jeedi sir Head of the Dept. of Pharmacology, KLE College of Pharmacy, Hubballi.



Introduction of the conference by Dr. Sanatkumar B Nyamagoud Head of the Dept of Pharmacy Practice, KLE College of Pharmacy, Hubballi.



Keynote Address by Prof. (Dr.) M. S. Ganachari Registrar, KAHER, Belagavi.



Speech by Dr. M G Hiremath Principal, KLE JGMMC, Hubballi.



Presidential Remarks by Prof. (Dr.) AHM Viswanatha Swamy Principal, KLE College of Pharmacy, Hubballi.



Address by Dr. Radhika Sherkhane, Department of Pharmacology, SDM College of Medical Sciences and Hospital, Dharwad.



Certificate of Appreciation by dignit