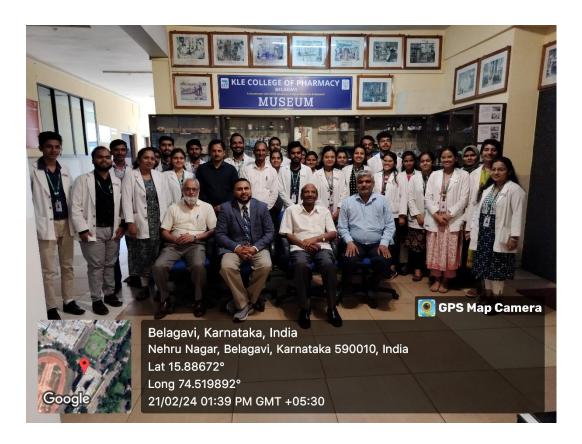

#### **Alumni Series of Guest Lecture**

| Sl.<br>No. | Particulars                                     | Information                                                                                                                                                                                                                                                            |
|------------|-------------------------------------------------|------------------------------------------------------------------------------------------------------------------------------------------------------------------------------------------------------------------------------------------------------------------------|
| 1          | Name of the program                             | Alumni Series of Guest Lecture                                                                                                                                                                                                                                         |
| 2          | Program organized by Department                 | Dept of Pediatric and Preventive Dentistry                                                                                                                                                                                                                             |
| 3          | Department / Association /Cell involved         | Alumni Placement Cell                                                                                                                                                                                                                                                  |
| 4          | Date                                            | 8/5/2024                                                                                                                                                                                                                                                               |
| 5          | Duration                                        | 1 hr                                                                                                                                                                                                                                                                   |
| 6          | Location                                        | KLE VKIDS Belagavi. Prostho Gallery Hall                                                                                                                                                                                                                               |
| 7          | Objective of the program                        | Importance of Communication Sciences in the Dental World                                                                                                                                                                                                               |
| 8          | Activities carried out during the program       | Dr. Anushka Parakh BDS, KAHER, MS (SLP Conc in early intervention & Pediatric dysplagia) New York College, (MDS Pediatric Dentistry, U Conn USA) Delivered a guest Lecture on Importance of Communication Sciences in the Dental World to the undergraduates students. |
| 9          | No. of Students Participated                    | 25                                                                                                                                                                                                                                                                     |
| 10         | No. of Teachers Participated                    | 9                                                                                                                                                                                                                                                                      |
| 11         | No. of Beneficiaries benefited from the program | 35                                                                                                                                                                                                                                                                     |
|            | Dhotographs / Donor Climpings (2)               |                                                                                                                                                                                                                                                                        |

Photographs / Paper Clippings (2)

Dr. Chandrashekhar Badakar Prof and Head

> Professor and Head Department of Pedodontics KLE V. K. Institute of Dental Sciences Belagavi

Principal
PRINCIPAL
REE V.K. Institute of Dental Sciences
Nehru Nagar, BELAGAVI-590010.