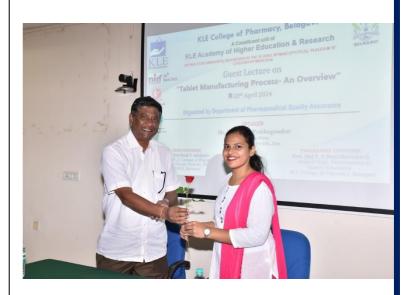

|
|        |                                     | Manufacturing Practices (GMP) to ensure the safety and     |
|        |                                     | efficacy of the tablets.                                   |
|        |                                     | This glimpse into tablet manufacturing highlights the      |
|        |                                     | intricate processes that ensure we have consistent, high-  |
|        |                                     | quality medications in the form of those familiar tablets. |
| 10     | No. of Beneficiaries Benefited from | 52 (PG students of KLE College of Pharmacy, Belagavi)      |
|        | the programme                       |                                                            |

11 Photographs





12 Any other information

NIL

Sen

Dr. V. S. Mannur,

Professor,

Dept. of Pharmaceutical Quality Assurance,

KLE College of Pharmacy, Belagavi



Principal
PRINCIPAL
KLE College of Pharmacy
BELAGAVI - 590 010.







A Constituent Unit of

### KLE Academy of Higher Education and Research

(Deemed-to-be University established u/s 3 of the UGC Act, 1956), Re-accredited A+Grade by NAAC (3rd Cycle) Placed in Category 'A' by MHRD (Gol) Recognized by PCI&AICTE; B. Pharm program has been accredited by NBA (4th Cycle) for a period of 6 years (up to June 2025)

JNMC Campus, Nehru Nagar, Belagavi-590 010, Karnataka, India. Phone: +91 831-2471399; Web: www.klepharm.edu; E-mail: príncipal@klepharm.edu

Ref. No:

Date: 12/08/2024

### **Department of Pharmaceutics**

Organized

DoPE WORKSHOP ON A